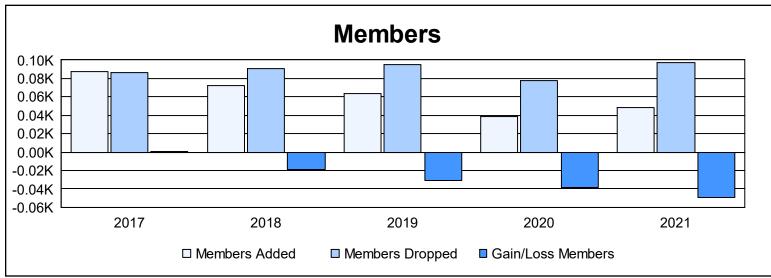

District 14 K

As of June 2021 Cumulative

| Year      | New<br>Clubs | Dropped<br>Clubs | Gain/<br>Loss<br>Clubs | New<br>Members | Charter<br>Members | Reinstate<br>Members | Transfer<br>Members | Total<br>Member<br>Added | Total<br>Members<br>Dropped | Gain/<br>Loss<br>Members |
|-----------|--------------|------------------|------------------------|----------------|--------------------|----------------------|---------------------|--------------------------|-----------------------------|--------------------------|
| 2016-2017 | 1            | 0                | 1                      | 59             | 24                 | 1                    | 3                   | 87                       | 86                          | 1                        |
| 2017-2018 | 1            | 0                | 1                      | 43             | 24                 | 4                    | 1                   | 72                       | 91                          | -19                      |
| 2018-2019 | 1            | 2                | -1                     | 34             | 8                  | 1                    | 21                  | 64                       | 95                          | -31                      |
| 2019-2020 | 0            | 1                | -1                     | 30             | 0                  | 7                    | 2                   | 39                       | 78                          | -39                      |
| 2020-2021 | 1            | 2                | -1                     | 23             | 20                 | 1                    | 4                   | 48                       | 97                          | -49                      |
| Average   | 1            | 1                | 0                      | 38             | 15                 | 3                    | 6                   | 62                       | 89                          | -27                      |